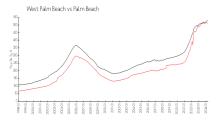

### **Market Information**

Two City Plaza: \$753/sq. ft. West Palm Beach: \$511/sq. ft.

West Palm Beach: \$511/sq. ft.
Palm Beach: \$475/sq. ft.