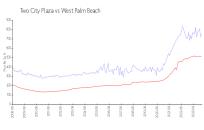

### **Market Information**

Two City Plaza: \$753/sq. ft. West Palm Beach: \$511/sq. ft.

West Palm Beach: \$511/sq. ft.
Palm Beach: \$475/sq. ft.