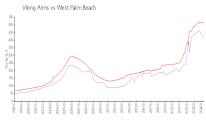

#### **Market Information**

Viking Arms: \$410/sq. ft. West Palm Beach: \$515/sq. ft.

West Palm Beach: \$515/sq. ft. Palm Beach: \$476/sq. ft.