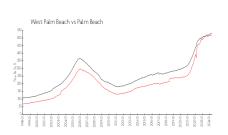

#### **Market Information**

Viking Arms: \$410/sq. ft. West Palm Beach: \$515/sq. ft.

West Palm Beach: \$515/sq. ft. Palm Beach: \$476/sq. ft.