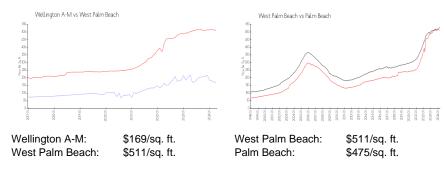

# Wellington A-M

101-314 Wellington A, West Palm Beach, FL, Palm Beach 33417

## **Building Information**

| Number of units:                         | 560 |
|------------------------------------------|-----|
| Number of active listings for rent:      | 0   |
| Number of active listings for sale:      | 19  |
| Building inventory for sale:             | 3%  |
| Number of sales over the last 12 months: | 29  |
| Number of sales over the last 6 months:  | 16  |
| Number of sales over the last 3 months:  | 10  |
|                                          |     |



Built in 1971 - 560 units - 4 floors

#### **Market Information**



## Inventory for Sale

| Wellington A-M  | 3% |
|-----------------|----|
| West Palm Beach | 4% |
| Palm Beach      | 3% |

## Avg. Time to Close Over Last 12 Months

| Wellington A-M  | 19 days |
|-----------------|---------|
| West Palm Beach | 52 days |
| Palm Beach      | 56 days |