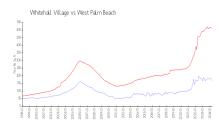

# Market Information

Whitehall Village: \$167/sq. ft.
West Palm Beach: \$511/sq. ft.

West Palm Beach: \$511/sq. ft. Palm Beach: \$475/sq. ft.