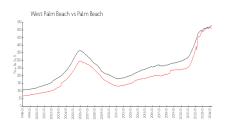

# Market Information

Whitehall Village: \$167/sq. ft.
West Palm Beach: \$511/sq. ft.

West Palm Beach: \$511/sq. ft. Palm Beach: \$475/sq. ft.