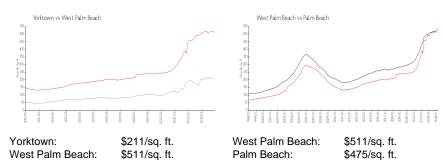

## Avg. Time to Close Over Last 12 Months

Yorktown 30 days West Palm Beach 52 days Palm Beach 56 days