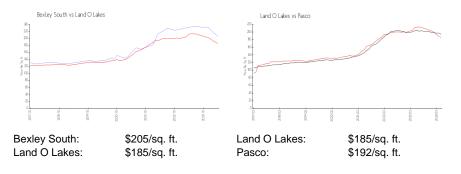

# **Bexley South**

16885-16968 Storyline Dr, Land O Lakes, FL, Pasco 34638

## **Building Information**

| Number of units:                         | 139 |
|------------------------------------------|-----|
| Number of active listings for rent:      | 0   |
| Number of active listings for sale:      | 1   |
| Building inventory for sale:             | 0%  |
| Number of sales over the last 12 months: | 1   |
| Number of sales over the last 6 months:  | 0   |
| Number of sales over the last 3 months:  | 0   |
|                                          |     |

Bexley by Newland Address: 16950 Vibrant Way, Land O Lakes, FL 34638 Phone: +1 813-425-7555



Built in 2018 - 139 units - 2 floors

### **Market Information**



## Inventory for Sale

| 0% |
|----|
| 1% |
| 1% |
|    |

### Avg. Time to Close Over Last 12 Months

| Bexley South | 13 days |
|--------------|---------|
| Land O Lakes | 38 days |
| Pasco        | 45 days |