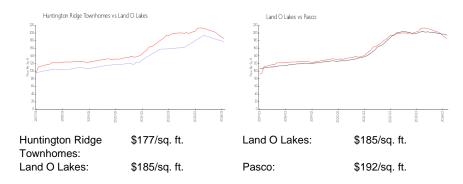

# **Huntington Ridge Townhomes**

2039-2259 Park Crescent Dr, Land O Lakes, FL, Pasco 34639

## **Building Information**

| Number of units:                         | 90 |
|------------------------------------------|----|
| Number of active listings for rent:      | 0  |
| Number of active listings for sale:      | 1  |
| Building inventory for sale:             | 1% |
| Number of sales over the last 12 months: | 1  |
| Number of sales over the last 6 months:  | 0  |
| Number of sales over the last 3 months:  | 0  |
|                                          |    |

Built in 2005 - 90 units - 2 floors

### **Market Information**



### **Inventory for Sale**

| Huntington Ridge Townhomes | 1% |
|----------------------------|----|
| Land O Lakes               | 1% |
| Pasco                      | 1% |

### Avg. Time to Close Over Last 12 Months

| Huntington Ridge Townhomes | 17 days |
|----------------------------|---------|
| Land O Lakes               | 38 days |
| Pasco                      | 45 days |