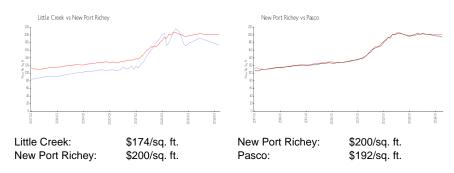

# **Little Creek**

8309-8623 Shallow Creek Ct, New Port Richey, FL, Pasco 34653

### **Building Information**

Number of units: 170
Number of active listings for rent: 0
Number of active listings for sale: 1
Building inventory for sale: 0%
Number of sales over the last 12 months: 2
Number of sales over the last 6 months: 0
Number of sales over the last 3 months: 0

Little Creek Homeowners Association Nexus Community Management Phone: 321 315 0501 http://lchoa.net/?page\_id=7



Built in 2005 - 170 units - 2 floors

#### **Market Information**



### **Inventory for Sale**

| Little Creek    | 0% |
|-----------------|----|
| New Port Richey | 1% |
| Pasco           | 1% |

## Avg. Time to Close Over Last 12 Months

| 19 days |
|---------|
| 62 days |
| 45 days |
|         |