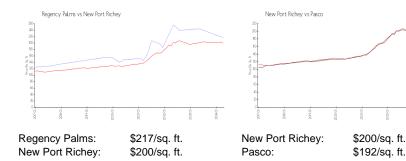

# **Regency Palms**

5041 Royal Palms Wy, New Port Richey, FL, Pasco 34652

#### **Building Information**

Number of units:

Number of active listings for rent:

Number of active listings for sale:

Building inventory for sale:

Number of sales over the last 12 months:

Number of sales over the last 6 months:

Number of sales over the last 3 months:

0

Regency Palms Condominium Association Inc 5111 Royal Palms Way New Port Richey, FL 34652 (727) 232-2434



Built in 2014/2018 - 80 units - 3 floors

#### **Market Information**



### **Inventory for Sale**

| Regency Palms   | 6% |
|-----------------|----|
| New Port Richey | 1% |
| Pasco           | 1% |

## Avg. Time to Close Over Last 12 Months

Regency Palms 6 days
New Port Richey 62 days
Pasco 45 days