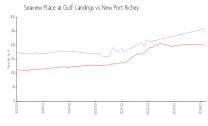

#### **Market Information**

Seaview Place at Gulf \$245/sq. ft.

Landings:

New Port Richey: \$200/sq. ft.

New Port Richey: \$200/sq. ft.

Pasco: \$192/sq. ft.