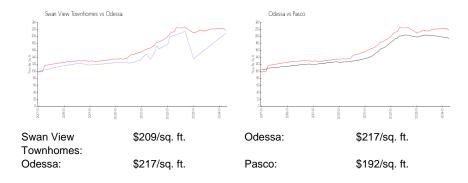

# **Swan View Townhomes**

16209-16559 Swan View Cir, Odessa, FL, Pasco 33556

## **Building Information**

| Number of units:                         | 160 |
|------------------------------------------|-----|
| Number of active listings for rent:      | 1   |
| Number of active listings for sale:      | 2   |
| Building inventory for sale:             | 1%  |
| Number of sales over the last 12 months: | 0   |
| Number of sales over the last 6 months:  | 0   |
| Number of sales over the last 3 months:  | 0   |
|                                          |     |

Built in 2005 - 160 units - 2 floors

### **Market Information**



### **Inventory for Sale**

| Swan View Townhomes | 19 |
|---------------------|----|
| Odessa              | 19 |
| Pasco               | 19 |

### Avg. Time to Close Over Last 12 Months

| Swan View Townhomes | 2 days  |
|---------------------|---------|
| Odessa              | 80 days |
| Pasco               | 45 days |