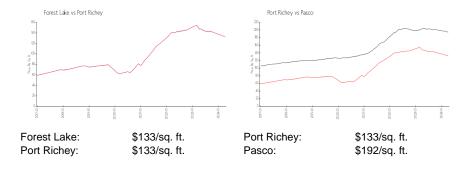

# **Forest Lake**

8550 Shadblow Ct, Port Richey, FL, Pasco 34668

## **Building Information**

| Number of units:                         | 88 |
|------------------------------------------|----|
| Number of active listings for rent:      | 0  |
| Number of active listings for sale:      | 2  |
| Building inventory for sale:             | 2% |
| Number of sales over the last 12 months: | 5  |
| Number of sales over the last 6 months:  | 2  |
| Number of sales over the last 3 months:  | 2  |
|                                          |    |

Built in 1981/1987 - 88 units - 2 floors

### **Market Information**



## **Inventory for Sale**

| Forest Lake | 2% |
|-------------|----|
| Port Richey | 1% |
| Pasco       | 1% |

## Avg. Time to Close Over Last 12 Months

| Forest Lake | 19 days |
|-------------|---------|
| Port Richey | 19 days |
| Pasco       | 45 days |