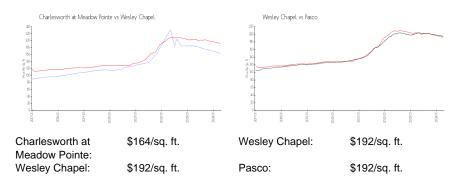

# **Charlesworth at Meadow Pointe**

30201-30237 Swinford Ln, Wesley Chapel, FL, Pasco 33543

# **Building Information**

Number of units: 118
Number of active listings for rent: 0
Number of active listings for sale: 1
Building inventory for sale: 0%
Number of sales over the last 12 months: 2
Number of sales over the last 6 months: 2
Number of sales over the last 3 months: 2

https://www.meadowpointe2cdd.org/villages http://mymeadowpointehoa.com/

# The Facility of State of State

Built in 2004 - 118 units - 2 floors

### **Market Information**



# **Inventory for Sale**

| Charlesworth at Meadow Pointe | 0% |
|-------------------------------|----|
| Wesley Chapel                 | 1% |
| Pasco                         | 1% |

# Avg. Time to Close Over Last 12 Months

| Charlesworth at Meadow Pointe | 63 days |
|-------------------------------|---------|
| Wesley Chapel                 | 38 days |
| Pasco                         | 45 davs |