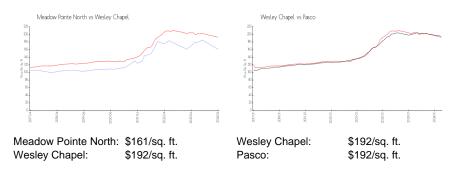

# **Meadow Pointe North**

4208-4467 Fennwood Ct, Wesley Chapel, FL, Pasco 33543

## **Building Information**

| Number of units:                         | 62 |
|------------------------------------------|----|
| Number of active listings for rent:      | 0  |
| Number of active listings for sale:      | 2  |
| Building inventory for sale:             | 3% |
| Number of sales over the last 12 months: | 3  |
| Number of sales over the last 6 months:  | 0  |
| Number of sales over the last 3 months:  | 0  |
|                                          |    |

Meadow Pointe Community Development https://www.meadowpointecdd.com/http://mymeadowpointehoa.com/

Built in 2015 - 62 units - 2 floors

#### **Market Information**



### **Inventory for Sale**

| Meadow Pointe North | 3% |
|---------------------|----|
| Wesley Chapel       | 1% |
| Pasco               | 1% |

## Avg. Time to Close Over Last 12 Months

| Meadow Pointe North | 20 days |
|---------------------|---------|
| Wesley Chapel       | 38 days |
| Pasco               | 45 davs |