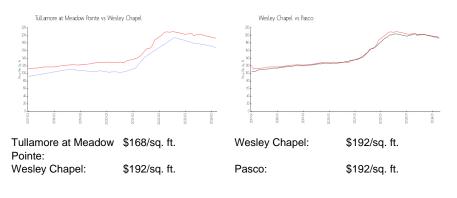

### Avg. Time to Close Over Last 12 Months

| Tullamore at Meadow Pointe | 27 days |
|----------------------------|---------|
| Wesley Chapel              | 38 days |
| Pasco                      | 45 days |