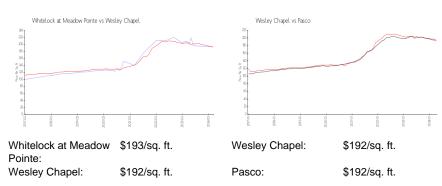

# **Whitelock at Meadow Pointe**

30821-31206 Whitelock Dr, Wesley Chapel, FL, Pasco 33542

## **Building Information**

Number of units: 222
Number of active listings for rent: 0
Number of active listings for sale: 0
Building inventory for sale:

Number of sales over the last 12 months: 0%%
Number of sales over the last 6 months: 0
Number of sales over the last 3 months: 0

Meadow Pointe Community Development District 28245 County Line Road Wesley Chapel, FL 33543 P: (813) 973-1671 F: (813) 973-7268 https://www.meadowpointecdd.com/



Built in 2002/2005 - 222 units - 1 floor

## **Market Information**



# **Inventory for Sale**

Whitelock at Meadow Pointe Wesley Chapel 0%%

Pasco

## Avg. Time to Close Over Last 12 Months

| Whitelock at Meadow Pointe | 44 days |
|----------------------------|---------|
| Wesley Chapel              | 38 days |
| Pasco                      | 45 days |