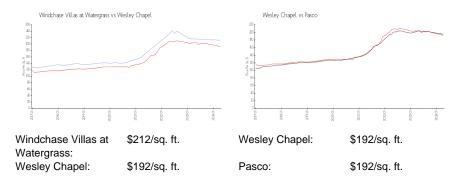

Windchase Villas at Watergrass Address: 32863 Woodthrush Way, Wesley Chapel, FL 33545

https://melrosecorporation.com/windchase-at-watergrass-villa/

Built in 2017 - 126 units - 2 floors