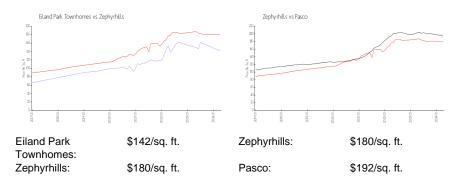

# **Eiland Park Townhomes**

6246-6379 Timberly Ln, Zephyrhills, FL, Pasco 33542

### **Building Information**

Number of units: 220
Number of active listings for rent: 0
Number of active listings for sale: 2
Building inventory for sale: 0%
Number of sales over the last 12 months: 5
Number of sales over the last 6 months: 1
Number of sales over the last 3 months: 0

EILAND PARK TOWNHOMES ASSOCIATION

Rizzetta & Company 5844 Old Pasco Rd - Ste. 100 Wesley Chapel, FL 33544 Phone 813-994-1001 Fax: 813-994-2100

http://www.eilandparkhoa.com/eilandpark/

Built in 2006/2011 - 220 units - 2 floors

### **Market Information**



## **Inventory for Sale**

| Eiland Park Townhomes | 0% |
|-----------------------|----|
| Zephyrhills           | 1% |
| Pasco                 | 1% |

# Avg. Time to Close Over Last 12 Months

| Eiland Park Townhomes | 50 days |
|-----------------------|---------|
| Zephyrhills           | 43 days |
| Pasco                 | 45 days |