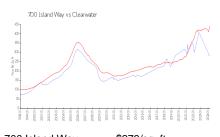

#### **Market Information**

700 Island Way: \$279/sq. ft. Clearwater: \$441/sq. ft.

Clearwater: \$441/sq. ft. Pinellas: \$419/sq. ft.