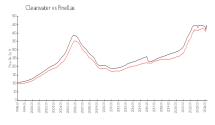

#### **Market Information**

700 Island Way: \$279/sq. ft. Clearwater: \$441/sq. ft.

Clearwater: \$441/sq. ft. Pinellas: \$419/sq. ft.