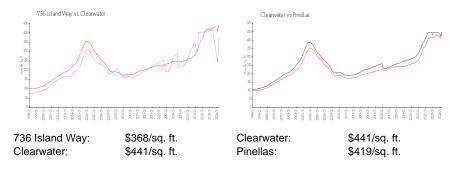

# 736 Island Way

736 Island Wy, Clearwater, FL, Pinellas 33767

# **Building Information**

| Number of units:                         | 68 |
|------------------------------------------|----|
| Number of active listings for rent:      | 1  |
| Number of active listings for sale:      | 2  |
| Building inventory for sale:             | 2% |
| Number of sales over the last 12 months: | 5  |
| Number of sales over the last 6 months:  | 1  |
| Number of sales over the last 3 months:  | 0  |
|                                          |    |

736 Island Way Association Inc 736 Island Way Clearwater, FL 33767 (727) 461-5329



Built in 1973 - 68 units - 12 floors

# **Market Information**



# Inventory for Sale

| 736 Island Way | 2% |
|----------------|----|
| Clearwater     | 4% |
| Pinellas       | 3% |

# Avg. Time to Close Over Last 12 Months

| 736 Island Way | 94 days |
|----------------|---------|
| Clearwater     | 62 days |
| Pinellas       | 62 days |