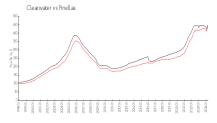

#### **Market Information**

Bayview Clearwater: \$352/sq. ft. Clearwater: \$441/sq. ft.

Clearwater: \$441/sq. ft. Pinellas: \$419/sq. ft.