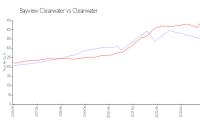

#### **Market Information**

Bayview Clearwater: \$352/sq. ft. Clearwater: \$441/sq. ft.

Clearwater: \$441/sq. ft. Pinellas: \$419/sq. ft.