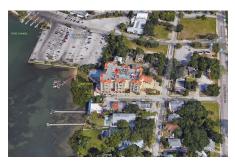

#### **Market Information**

Bayview Clearwater: \$352/sq. ft. Clearwater: \$441/sq. ft.

Clearwater: \$441/sq. ft. Pinellas: \$419/sq. ft.