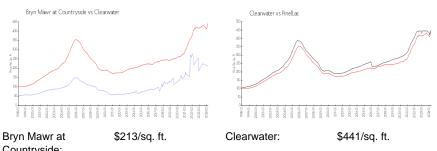

## **Market Information**

| Countryside: |               |           |               |
|--------------|---------------|-----------|---------------|
| Clearwater:  | \$441/sq. ft. | Pinellas: | \$419/sq. ft. |