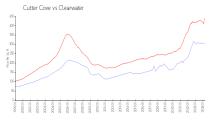

#### **Market Information**

Cutter Cove: Clearwater: \$306/sq. ft. \$441/sq. ft. Clearwater: Pinellas:

\$441/sq. ft. \$419/sq. ft.