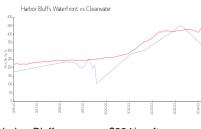

### **Market Information**

Harbor Bluffs Waterfront:

\$334/sq. ft.

Clearwater:

\$441/sq. ft.

Clearwater:

\$441/sq. ft.

Pinellas:

\$419/sq. ft.