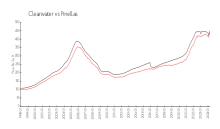

### **Market Information**

Harborview Grande: \$765/sq. ft. Clearwater: \$441/sq. ft.

Clearwater: \$441/sq. ft. Pinellas: \$419/sq. ft.