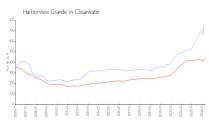

### **Market Information**

Harborview Grande: \$765/sq. ft. Clearwater: \$441/sq. ft.

Clearwater: \$441/sq. ft. Pinellas: \$419/sq. ft.