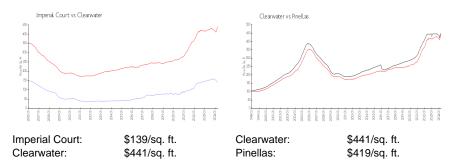

# **Imperial Court**

1433 S Belcher Rd, Clearwater, FL, Pinellas 33764

## **Building Information**

| Number of units:                         | 120 |
|------------------------------------------|-----|
| Number of active listings for rent:      | 0   |
| Number of active listings for sale:      | 10  |
| Building inventory for sale:             | 8%  |
| Number of sales over the last 12 months: | 11  |
| Number of sales over the last 6 months:  | 7   |
| Number of sales over the last 3 months:  | 0   |

Imperial Court Condominium Apartments I Association Inc 1433 S Belcher Rd Clearwater, Florida 33764-2893 FIRST CHOICE ASSOCIATION MANAGEMENT INC 727-785-8887



Built in 1969 - 120 units - 2 floors

#### **Market Information**



#### **Inventory for Sale**

| Imperial Court | 8% |
|----------------|----|
| Clearwater     | 4% |
| Pinellas       | 3% |

## Avg. Time to Close Over Last 12 Months

| Imporial Court | CC dava |
|----------------|---------|
| Imperial Court | 66 days |
| Clearwater     | 62 days |
| Pinellas       | 62 days |