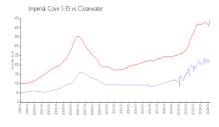

## **Market Information**

Imperial Cove 1-35: \$221/sq. ft. Clearwater: \$441/sq. ft. Clearwater: \$441/sq. ft. Pinellas: \$419/sq. ft.