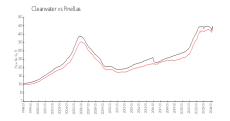

## **Market Information**

Imperial Cove 1-35: \$221/sq. ft. Clearwater: \$441/sq. ft. Clearwater: \$441/sq. ft. Pinellas: \$419/sq. ft.