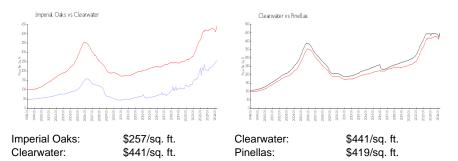

# **Imperial Oaks**

3032 Eastland Blvd, Clearwater, FL, Pinellas 33761

# **Building Information**

| Number of units:                         | 166 |
|------------------------------------------|-----|
| Number of active listings for rent:      | 4   |
| Number of active listings for sale:      | 3   |
| Building inventory for sale:             | 1%  |
| Number of sales over the last 12 months: | 3   |
| Number of sales over the last 6 months:  | 2   |
| Number of sales over the last 3 months:  | 1   |
|                                          |     |

# entre entre

Built in 1980 - 166 units - 2 floors

#### **Market Information**



## Inventory for Sale

| Imperial Oaks | 1% |
|---------------|----|
| Clearwater    | 4% |
| Pinellas      | 3% |

## Avg. Time to Close Over Last 12 Months

| Imperial Oaks | 7 days  |
|---------------|---------|
| Clearwater    | 62 days |
| Pinellas      | 62 days |