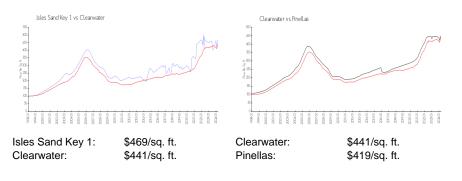

# Isles Sand Key 1

1621 Guld Blvd, Clearwater, FL, Pinellas 33767

### **Building Information**

| Number of units:                         | 124 |
|------------------------------------------|-----|
| Number of active listings for rent:      | 0   |
| Number of active listings for sale:      | 4   |
| Building inventory for sale:             | 3%  |
| Number of sales over the last 12 months: | 12  |
| Number of sales over the last 6 months:  | 6   |
| Number of sales over the last 3 months:  | 5   |

ISLE OF SAND KEY PHASE 1 CONDOMINIUM ASSOCIATION 1621 GULF BLVD CLEARWATER FL 33767-2974 (727) 596-8242

## Market Information



### Inventory for Sale

| Isles Sand Key 1 | 3% |
|------------------|----|
| Clearwater       | 4% |
| Pinellas         | 3% |

### Avg. Time to Close Over Last 12 Months

| Isles Sand Key 1 | 82 days |
|------------------|---------|
| Clearwater       | 62 days |
| Pinellas         | 62 days |



Built in 1974 - 124 units - 17 floors