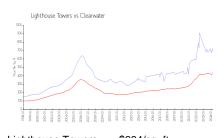

#### **Market Information**

Lighthouse Towers: \$6 Clearwater: \$4

\$694/sq. ft. \$441/sq. ft. Clearwater: \$441/sq. ft. Pinellas: \$419/sq. ft.