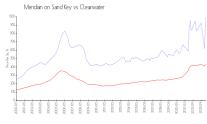

#### **Market Information**

Meridian on Sand Key: \$989/sq. ft. Clearwater: \$441/sq. ft. Clearwater: \$441/sq. ft. Pinellas: \$419/sq. ft.