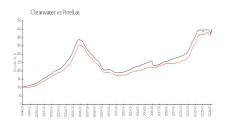

#### **Market Information**

Meridian on Sand Key: \$989/sq. ft. Clearwater: \$441/sq. ft. Clearwater: \$441/sq. ft. Pinellas: \$419/sq. ft.