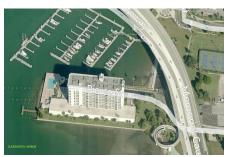

Pierce 100 Condominium Address: 100 Pierce St, Clearwater, FL 33756 Phone:(727) 447-2191

Built in 1974 - 113 units - 13 floors