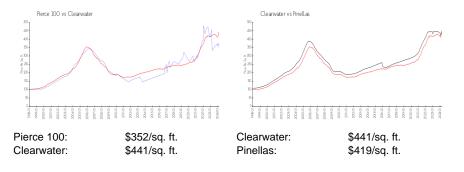

## Inventory for Sale

| Pierce 100 | 4% |
|------------|----|
| Clearwater | 4% |
| Pinellas   | 3% |