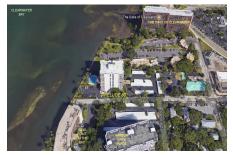

## Prelude 80

80 Roger St, Clearwater, FL, Pinellas 33756

Prelude 80 Condominium Address: 80 Rogers St, Clearwater, FL 33756, Phone: +1 727-443-7737 http://www.prelude80.com/

Built in 1975 - 53 units - 14 floors