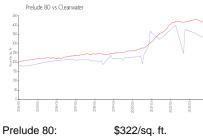

#### **Market Information**

\$441/sq. ft.

\$441/sq. ft. Clearwater: Pinellas: \$419/sq. ft.