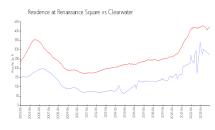

## **Market Information**

Residence at \$271/sq. ft.

Renaissance Square:

Clearwater: \$424/sq. ft.

Clearwater: \$424/sq. ft.

Pinellas: \$423/sq. ft.