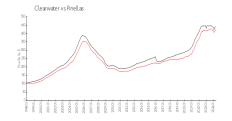

## **Market Information**

Residence at \$271/sq. ft.

Renaissance Square:

Clearwater: \$424/sq. ft.

Clearwater: \$424/sq. ft.

Pinellas: \$423/sq. ft.