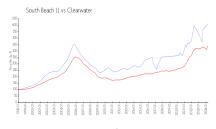

#### **Market Information**

South Beach II: Clearwater:

\$611/sq. ft. \$441/sq. ft. Clearwater: Pinellas:

\$441/sq. ft. \$419/sq. ft.