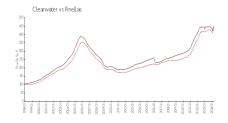

#### **Market Information**

South Beach II: Clearwater:

\$611/sq. ft. \$441/sq. ft. Clearwater: Pinellas:

\$441/sq. ft. \$419/sq. ft.