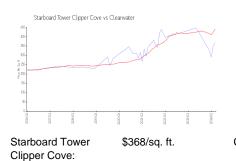

#### **Market Information**

Clearwater: \$441/sq. ft.

Clearwater: \$441/sq. ft.

Pinellas: \$419/sq. ft.