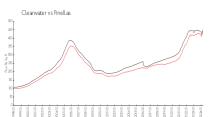

#### **Market Information**

Clearwater: \$441/sq. ft.

Clearwater: \$441/sq. ft.

Pinellas: \$419/sq. ft.