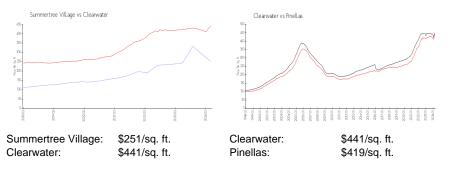

# Summertree Village

10660 43 St N, Clearwater, FL, Pinellas 33762

## **Building Information**

| Number of units:<br>Number of active listings for rent: | 84<br>0     |
|---------------------------------------------------------|-------------|
| Number of active listings for sale:                     | 0           |
| Building inventory for sale:                            |             |
| Number of sales over the last 12 months:                | <b>0</b> %% |
| Number of sales over the last 6 months:                 | 3           |
| Number of sales over the last 3 months:                 | 2           |
|                                                         |             |



Built in 1982/1997 - 84 units - 2 floors

#### **Market Information**



# Inventory for Sale

Summertree Village Clearwater 0%%

Pinellas

## Avg. Time to Close Over Last 12 Months

| Summertree Village | 31 days |
|--------------------|---------|
| Clearwater         | 62 days |
| Pinellas           | 62 days |