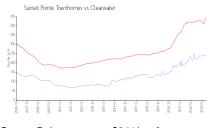

### **Market Information**

Sunset Pointe Townhomes:

\$241/sq. ft.

Clearwater: \$441/sq. ft.

Clearwater: \$441/sq. ft. Pinellas: \$419/sq. ft.