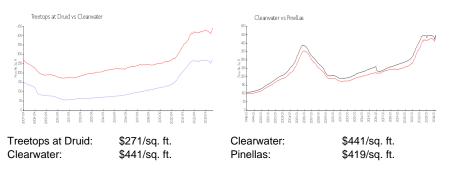

# **Treetops at Druid**

2505 Druid Rd E, Clearwater, FL, Pinellas 33764

# **Building Information**

| Number of units:                         | 10  |
|------------------------------------------|-----|
| Number of active listings for rent:      | 0   |
| Number of active listings for sale:      | 0   |
| Building inventory for sale:             |     |
| Number of sales over the last 12 months: | 0%% |
| Number of sales over the last 6 months:  | 0   |
| Number of sales over the last 3 months:  | 0   |
|                                          |     |



Built in 2006 - 10 units - 3 floors

# **Market Information**



# **Inventory for Sale**

Treetops at Druid Clearwater 0%%

Pinellas

# Avg. Time to Close Over Last 12 Months

| Treetops at Druid | 37 days |
|-------------------|---------|
| Clearwater        | 62 days |
| Pinellas          | 62 days |