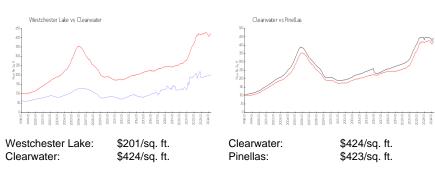

### Avg. Time to Close Over Last 12 Months

| Westchester Lake | 79 days |
|------------------|---------|
| Clearwater       | 65 days |
| Pinellas         | 64 days |

Built in 1983 - 125 units - 2 floors