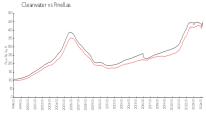

#### **Market Information**

Clearwater:

\$249/sq. ft. \$441/sq. ft. Clearwater: Pinellas:

\$441/sq. ft. \$419/sq. ft.