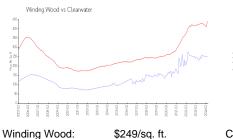

#### **Market Information**

Clearwater:

\$249/sq. ft. \$441/sq. ft. Clearwater: Pinellas:

\$441/sq. ft. \$419/sq. ft.