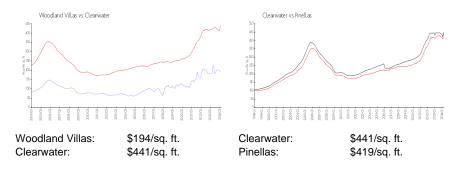

# **Woodland Villas**

2465 Northside Dr, Clearwater, FL, Pinellas 33761

### **Building Information**

Number of units: 152
Number of active listings for rent: 0
Number of active listings for sale: 3
Building inventory for sale: 1%
Number of sales over the last 12 months: 8
Number of sales over the last 6 months: 0
Number of sales over the last 3 months: 0

WOODLAND VILLAS CONDOMINIUM I ASSOCIATION, INC. PROGRESSIVE MANAGEMENT, INC. 4151 WOODLANDS PKWY PALM HARBOR FL 34685 PHONE 727-773-9542 FAX 727-773-8740

HTTP://WWW.PROGRESSIVEM.COM/PROGRESSIVE/OUTSIDE\_HOME.ASP

Built in 1979 - 152 units - 1 floor

#### **Market Information**



## **Inventory for Sale**

| Woodland Villas | 1% |
|-----------------|----|
| Clearwater      | 4% |
| Pinellas        | 3% |

## Avg. Time to Close Over Last 12 Months

| Woodland Villas | 32 days |
|-----------------|---------|
| Clearwater      | 62 days |
| Pinellas        | 62 days |