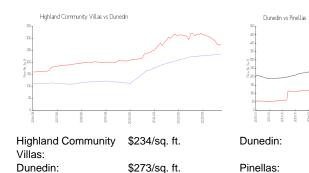

Number of sales over the last 3 months: 1

Built in 2006 - 16 units - 2 floors

\$273/sq. ft.

\$423/sq. ft.