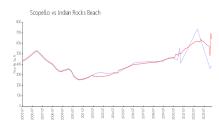

# **Market Information**

Scopello: \$385/sq. ft. India Indian Rocks Beach: \$642/sq. ft. Pine

Indian Rocks Beach: \$642/sq. ft. Pinellas: \$419/sq. ft.