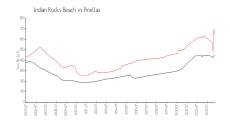

# **Market Information**

Scopello: \$385/sq. ft. India Indian Rocks Beach: \$642/sq. ft. Pine

Indian Rocks Beach: \$642/sq. ft. Pinellas: \$419/sq. ft.