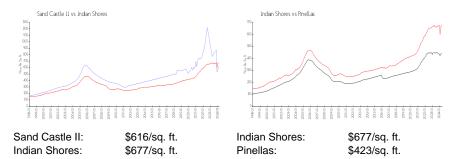

II

20002 Gulf Blvd, Indian Shores, FL, Pinellas 33785

## **Building Information**

| Number of units:                         | 52          |
|------------------------------------------|-------------|
| Number of active listings for rent:      | 0           |
| Number of active listings for sale:      | 0           |
| Building inventory for sale:             |             |
| Number of sales over the last 12 months: | <b>Ø</b> %% |
| Number of sales over the last 6 months:  | 1           |
| Number of sales over the last 3 months:  | 1           |
|                                          |             |

Sandcastle II Condominium Association Inc 720 S Collier Blvd Marco Island, FL 34145 Phone number (239) 642-0779



Built in 1979 - 52 units - 10 floors

#### **Market Information**



## **Inventory for Sale**

Sand Castle II Indian Shores 0%%

Pinellas

# Avg. Time to Close Over Last 12 Months

| Sand Castle II | 51 days |
|----------------|---------|
| Indian Shores  | 66 days |
| Pinellas       | 64 days |