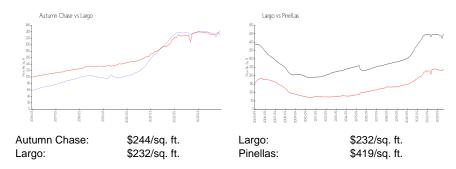

# **Autumn Chase**

2200 Gladys St, Largo, FL, Pinellas 33774

Autumn Chase Apartments Address: 2200 Gladys St,

Largo, FL 33774

Phone: +1 727-586-1473

Built in 1975 - 232 units - 3 floors