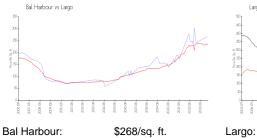

#### **Market Information**

Pinellas:

Bal Harbour: \$268/sq. ft.
Largo: \$232/sq. ft.

\$232/sq. ft. \$419/sq. ft.