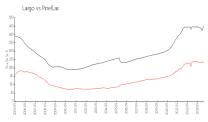

#### **Market Information**

Pinellas:

Bal Harbour: \$268/sq. ft.
Largo: \$232/sq. ft.

\$232/sq. ft. \$419/sq. ft.