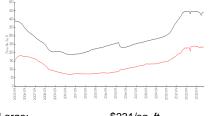

#### **Market Information**

Largo: \$231/sq. ft.

argo: \$231/sq. ft.

Pinellas: \$423/sq. ft.