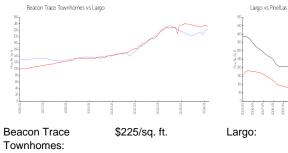

#### **Market Information**

Largo: \$231/sq. ft.

argo: \$231/sq. ft.

Pinellas: \$423/sq. ft.