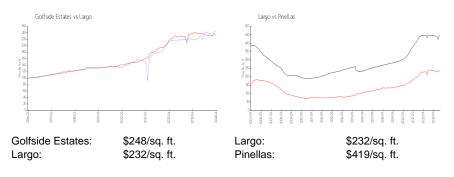

# **Golfside Estates**

9101-9247 Jake's Path, Largo, FL, Pinellas 33771

## **Building Information**

| Number of units:                         | 76          |
|------------------------------------------|-------------|
| Number of active listings for rent:      | 0           |
| Number of active listings for sale:      | 0           |
| Building inventory for sale:             |             |
| Number of sales over the last 12 months: | <b>0</b> %% |
| Number of sales over the last 6 months:  | 0           |
| Number of sales over the last 3 months:  | 0           |
|                                          |             |



Built in 2000 - 76 units - 2 floors

#### **Market Information**



## Inventory for Sale

Golfside Estates Largo 0%%

Pinellas

## Avg. Time to Close Over Last 12 Months

| Golfside Estates | 15 days |
|------------------|---------|
| Largo            | 49 days |
| Pinellas         | 62 days |