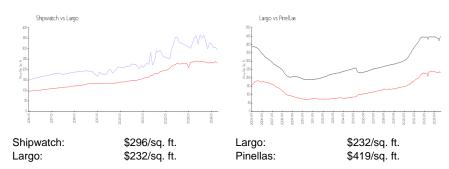

Shipwatch Homeowners Association 11900 Shipwatch Dr Largo, FL 33774 (727) 595-9300 https://www.shipwatchyachtandtennisclub.com/

Built in 1984/1994 - 404 units - 8 floors